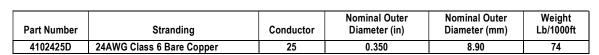

# SF410D Super Flex Data Cable

## SF410D CABLE AWP PT #4102425D



#### **Recommended Applications:**

Robotic applications, high speed cable carrier, automated handling equipment, pick and place robots, gantry robots, many high speed applications, tight bend radius applications. This is a small outer diameter cable capable of a tight bend radius.

## **Basic Construction:**

Extra fine bare copper strands Class 6

### Insulating Compound:

Specially formulated PP

## **Colour Code:**

DIN 47100

#### **Jacketing Compound:**

Specially formulated PUR

#### **Resistant to:**

UV, oils, coolants, fuels, chemicals, water and abrasion Suitable for extremely harsh environments

#### Minimum Bend Radius:

5 x cable diameter in flexing applications 3 x cable diameter in static applications

## Temperature Range:

For static applications -50C to +80C For flexin